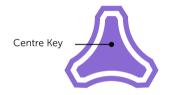

It gets even better if your phone has NFC. Just bring up your playlist, touch the phone on the Centre Key to pair, and boom, your music is on.

Share your Spaced360, it's not into phone monogamy, everyone can pair and play.

#### Power up

It's all about the Centre Key.

**A quick tap** and your Spaced360 will be wide awake, ready for the good times.

**Press for 3-2-1** until you hear a 'ping'. Your Spaced360 is now ready to pair with a new Bluetooth device.

#### Pair a new device to Spaced360

- 1. Check NFC is turned on in the settings of your phone or tablet.
- 2. Touch your phone on the Spaced360 Centre Key.
- 3. Your phone and Spaced360 will now pair and connect.
- Not working? Make sure your phone screen isn't locked your Spaced360 only plays with up-for-it devices.