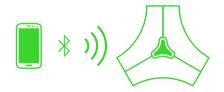

#### Pair a new device to Spaced360

- 1. Press and hold the Centre Key for a count of 3-2-1. This sends out a wireless wink that says it's up for pairing.
- 2. Turn on Bluetooth in the settings of your phone, tablet or computer.
- 3. Select Spaced360 on your device's Bluetooth settings and you're ready to go.

# So now this device is paired, you can play music whenever you like. Here's the ritual:

- 1. Press the Centre Key. Slow flashing Bluetooth icon = your Spaced360 is ready to connect.
- 2. Turn Bluetooth on in the settings of your phone, tablet or computer.
- 3. Your device should connect in a flash. No? Simply select Spaced360 from the Bluetooth menu on your device.
- 4. A solid Bluetooth icon on your Spaced360= your device is connected and ready for play time.