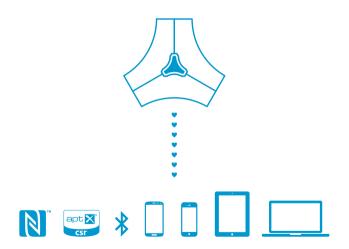

#### **Play together**

You and your friends have a thing for music. Your Spaced360 has a thing for Bluetooth devices. Togetherness = a 360° sound space where everyone can bask in the sonic sweet spot.

Beach? Rooftop? Home? Spaced360 will play your music wherever you want, with whoever you want.

It gets even better if your phone has NFC. Just bring up your playlist, touch the phone on the Centre Key to pair, and boom, your music is on.

Share your Spaced360, it's not into phone monogamy, everyone can pair and play.

### Connect your Spaced360 using Bluetooth

# Connect your Spaced360 using NFC